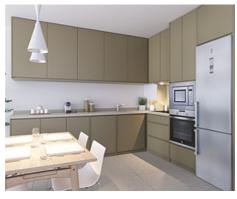

## Price: 246,800 € - 456,000 €

- Reference: AP1380
- Bedrooms: 2,3
- Bathrooms: 2
- Built Size: 84 136 m <sup>2</sup>
- Terrace: 12 71 m <sup>2</sup>

Match Home

info@match-homes.com https://nd.match-homes.com/ 661 66 68 62