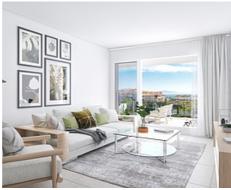

## Price: 246,800 € - 456,000 €

- Reference: AP1380
- Bedrooms: 2,3
- Bathrooms: 2
- Built Size: 84 136 m <sup>2</sup>
- Terrace: 12 71 m <sup>2</sup>

Match Home

info@match-homes.com https://nd.match-homes.com/ 661 66 68 62